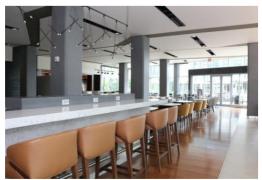

## **Marriott Courtyard Case Study**

Location: Philadelphia, PA, United States

Partner/Company: EndureWalls™

The Marriott Courtyard Navy Yard in Philadelphia, PA is ideally-located along the water and is just minutes away from sports stadiums and all the action the city has to offer. During a recent remodel project, the hotel selected DuPont™ Tedlar™ Wallcoverings Mod Linen pattern in *Thunder Grey* for the hotel's café area, lobby, and hallways. Looking for a wallcovering that was beautiful but still durable for these high-traffic areas, they selected Tedlar™ Wallcoverings because it offers both. Additionally, the neutral and timeless color and pattern can easily evolve with any design changes over the years.