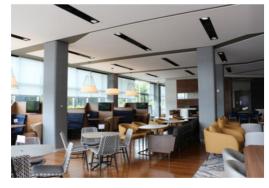

## **Marriott Courtyard Case Study**

Location: Philadelphia, PA, United States

Partner/Company: EndureWalls™

The Marriott Courtyard Navy Yard in Philadelphia, PA is ideally-located along the water and is just minutes away from sports stadiums and all the action the city has to offer. During a recent remodel project, the hotel selected DuPont™ Tedlar™ Wallcoverings Mod Linen pattern in *Thunder Grey* for the hotel's café area, lobby, and hallways. Looking for a wallcovering that was beautiful but still durable for these high-traffic areas, they selected Tedlar™ Wallcoverings because it offers both. Additionally, the neutral and timeless color and pattern can easily evolve with any design changes over the years.