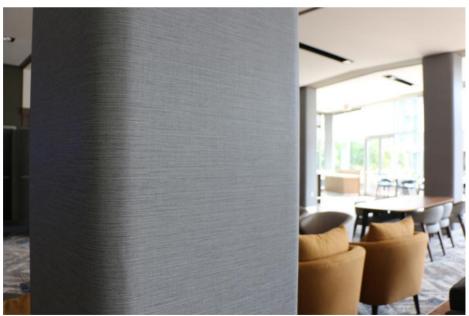

## **Marriott Courtyard Case Study**

Location: Philadelphia, PA, United States

Partner/Company: EndureWalls™

The Marriott Courtyard Navy Yard in Philadelphia, PA is ideally-located along the water and is just minutes away from sports stadiums and all the action the city has to offer. During a recent remodel project, the hotel selected DuPont™ Tedlar™ Wallcoverings Mod Linen pattern in *Thunder Grey* for the hotel's café area, lobby, and hallways. Looking for a wallcovering that was beautiful but still durable for these high-traffic areas, they selected Tedlar™ Wallcoverings because it offers both. Additionally, the neutral and timeless color and pattern can easily evolve with any design changes over the years.